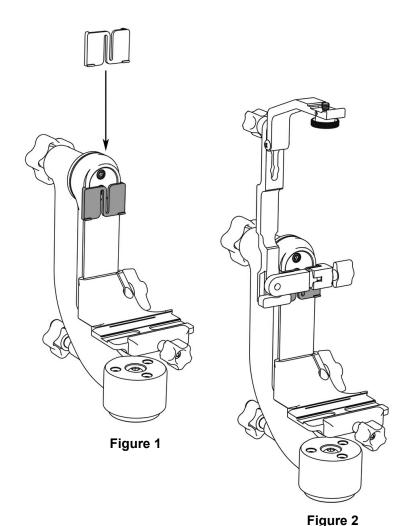

## Attaching the FA-09:

- 1. Slide the adapter onto the arm of the WH-200. The end with the two nubs should point down (see Fig. 1).
- 2. Slide the F-4 bracket onto the FA-09 and tighten the bracket's quick-release clamp (see Fig. 2). When you remove the bracket, the FA-09 will stay on the Head (see Fig. 2).